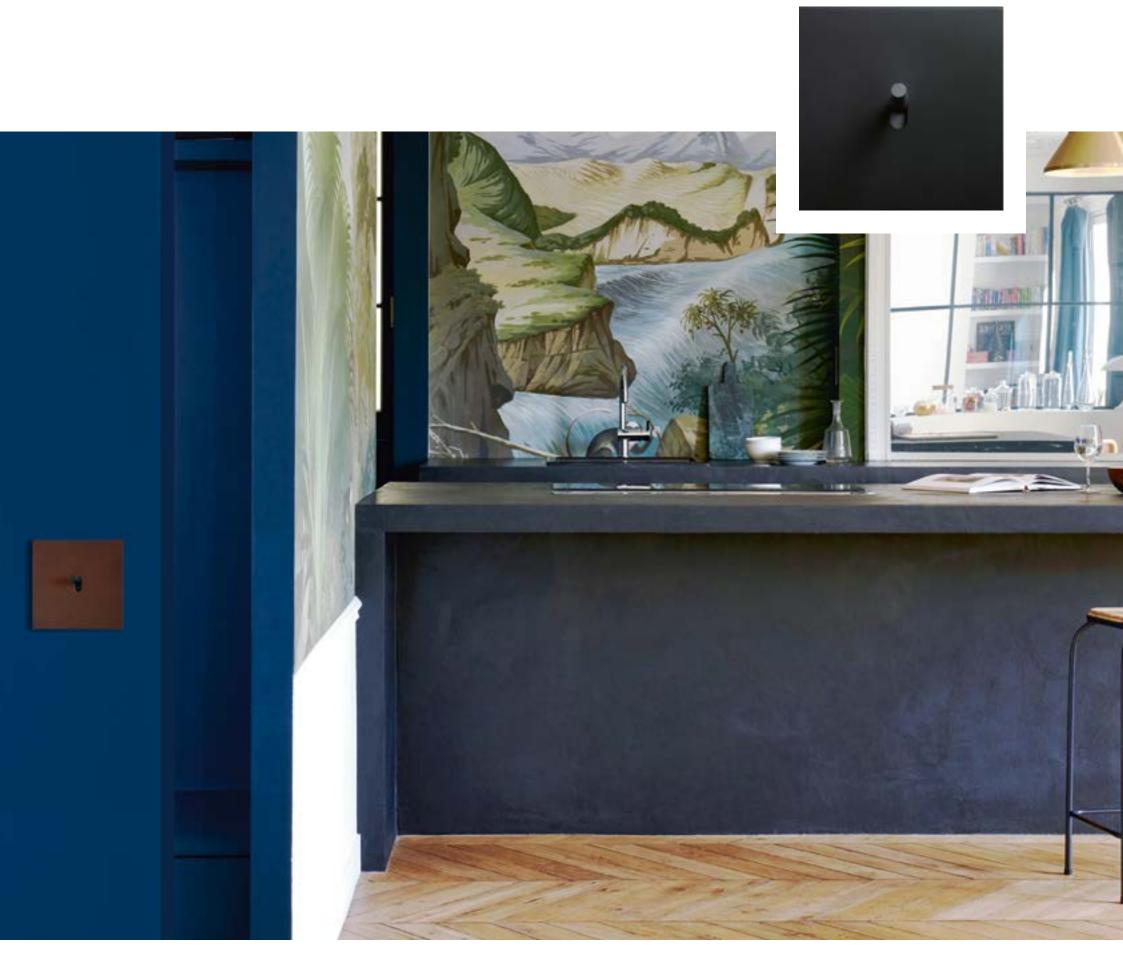

## METAL CRAFTSMANSHIP

Art d'Arnould gives architects and interior decorators an opportunity to use metal to mould, design and shape spaces much as a sculptor would, thanks to the infinite possibilities that such precious and resistant materials can offer.

#### **CRAFTED SURFACES**

With Art d'Arnould, metal takes on many styles: a mirror polish reflecting its environment, a finely engraved or brushed finish shaping the light, or perhaps a satin touch creating a warm atmosphere.

### THE ETERNITY OF TIME PAST

Evoking the creations of foundry artisans, a sublime patina enhances the most original finishes to convey the passing of time.

> Corten<sup>®</sup> steel, hammered steel or bronze imbue interiors with a unique atmosphere.