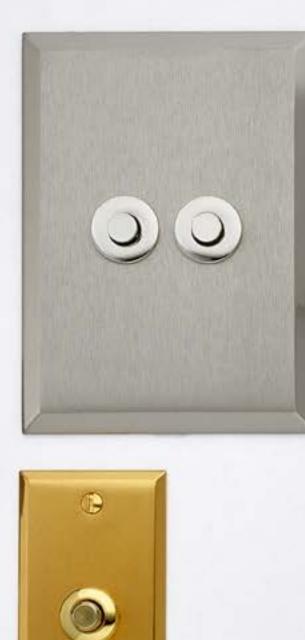

## METAL CRAFTSMANSHIP

Art d'Arnould gives architects and interior decorators an opportunity to use metal to mould, design and shape spaces much as a sculptor would, thanks to the infinite possibilities that such precious and resistant materials can offer.

#### **CRAFTED SURFACES**

With Art d'Arnould, metal takes on many styles: a mirror polish reflecting its environment, a finely engraved or brushed finish shaping the light, or perhaps a satin touch creating a warm atmosphere.

Gold leaf and palladium leaf finishes will sublimate even the most demanding interior.

### THE ETERNITY OF TIME PAST

Evoking the creations of foundry artisans, a sublime patina enhances the most original finishes to convey the passing of time.

> Corten<sup>®</sup> steel, hammered steel or bronze imbue interiors with a unique atmosphere.