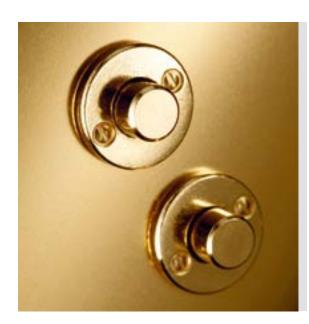

### THE ESSENTIALS

With metal in a timeless matt black or satin white finish you can never go wrong.

L<sup>1</sup> legrand

WHETHER MIRRORED, BRUSHED OR SATIN, **MÉMOIRE** STYLE DEVICES STAND OUT DUE TO **THEIR DECORATIVE DETAILS:** TEARDROP TOGGLE, CHAMFERS, VISIBLE SCREW HEADS, ROUND

BUTTONS WITH KNURLED BEZELS.

## MÉMOIRE STYLE

0

Mémoire draws inspiration from the past to ensure its lasting presence. It blends harmoniously with the very finest in cabinetmaking, soft furnishings, glass and crystal ware.