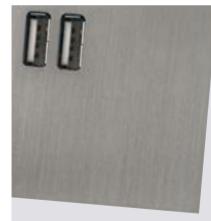

#### USB Type-A / Type-C 🔺

## MUST-HAVE FEATURES TO CHARGE MOBILE DEVICES

Now a must in modern installations, USB chargers (Type-A or C) are embellished by the decorative finishes of this range.