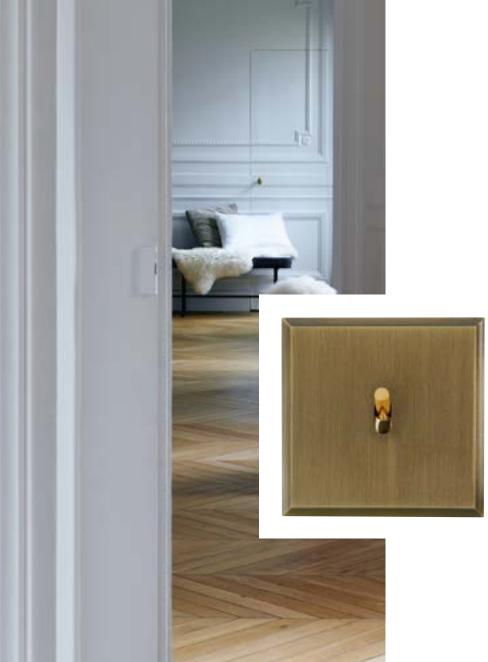

# Embodying the essence of composition

THE ÉPURE STYLE COMPRISES CRISP LINES FOR CLEAN SPACES. A SLEEK DESIGN WITH CLEAR-CUT EDGES, RIGHT ANGLES, AND ELEGANTLY SIMPLE LEVERS IS IDEAL FOR MINIMALIST INTERIORS WITH AN ASSERTIVE TOUCH. L<sup>1</sup> legrand

Resolutely contemporary, the Épure style can play with colour for added contrast, or conversely, blend into its surroundings.

## La legrand

In the most minimalist spaces, Épure provides an architectural finishing touch to underscore a perfectly balanced interior.

Its finishes ideally complement a pure white decor.