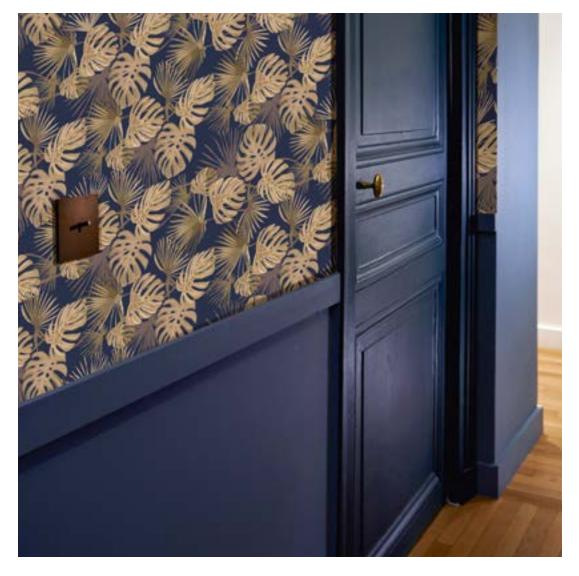

## INFINITELY VERSATILE, THE FUSION STYLE

COMBINES FLAT OR GROOVED CHAMFERS, LONG LEVERS OR FLANGED BUTTONS, AND CAN ALSO DRESS UP IN BRAIDED OR SOBERLY ORNATE ENGRAVINGS.

Interiors with a subtle balance between classic inspiration, a taste for travel and modern decor, require bold lines which are able to transcend style and period.