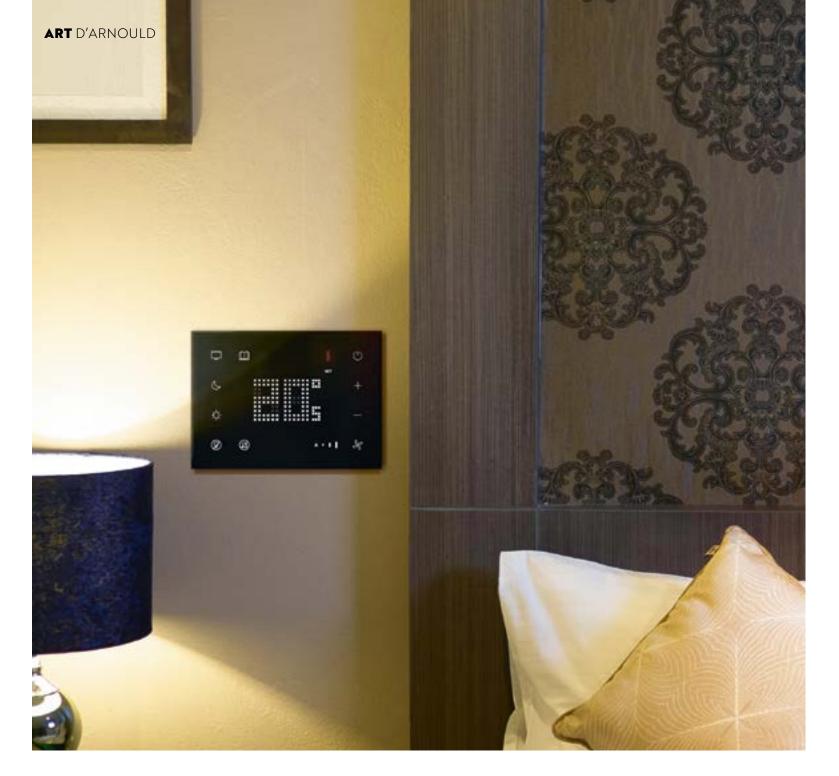

#### WALL LAMPS

Art d'Arnould wall lamps afford ambiance options through LEDs whose light is at just the desired temperature, cool or warm.

In order to offer prestige hotel guests a unique experience, Art d'Arnould installations interface with the UX for Upscale Hotels range of controllers.

# Technological FEATURES

Art d'Arnould seamlessly interfaces with cutting edge technology protocols to convey home automation functions such as door controls or room lighting scenarios, not to mention smartphone remote control.