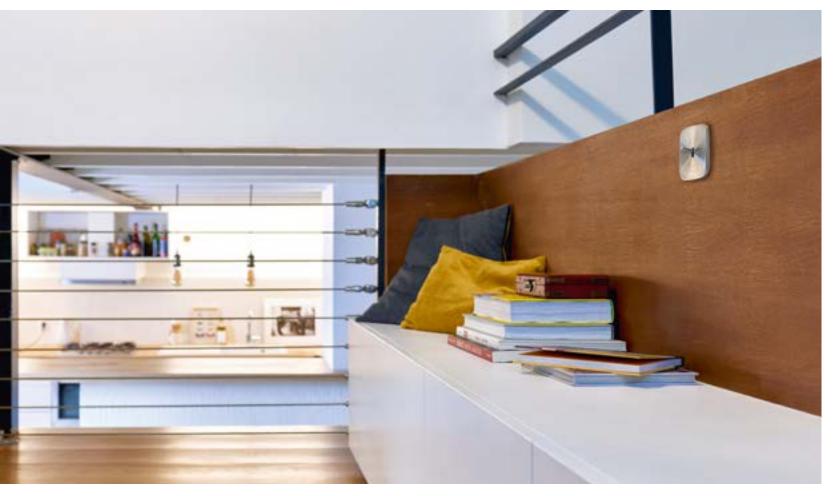

### DESIGN SPELLS ATMOSPHERE

Designing interiors means working with space and lighting in a way that will create warm and intimate atmospheres.

With Art d'Arnould presence detectors, dimmers or motorised blind controls, enjoy the wealth of electric device functionalities to the full.

### MEETING ESSENTIAL NEEDS

Art d'Arnould features can include visual cues for dark or dimly lit spaces.