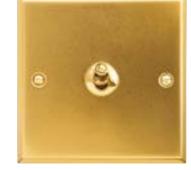

### THE ESSENTIALS

With metal in a timeless matt black or satin white finish you can never go wrong.

L<sup>1</sup> legrand

WHETHER MIRRORED, BRUSHED OR SATIN, **MÉMOIRE** STYLE DEVICES STAND OUT DUE TO **THEIR DECORATIVE DETAILS:** TEARDROP TOGGLE, CHAMFERS, VISIBLE SCREW HEADS, ROUND

BUTTONS WITH KNURLED BEZELS.

## MÉMOIRE STYLE

0

Mémoire draws inspiration from the past to ensure its lasting presence. It blends harmoniously with the very finest in cabinetmaking, soft furnishings, glass and crystal ware.