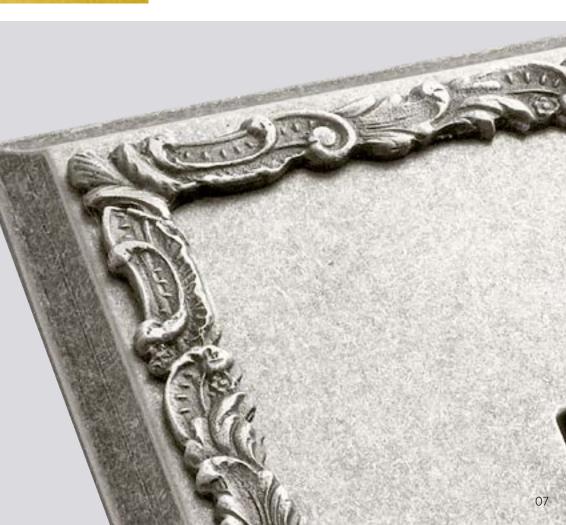

## METAL CRAFTSMANSHIP

Art d'Arnould gives architects and interior decorators an opportunity to use metal to mould, design and shape spaces much as a sculptor would, thanks to the infinite possibilities that such precious and resistant materials can offer.

#### **CRAFTED SURFACES**

With Art d'Arnould, metal takes on many styles: a mirror polish reflecting its environment, a finely engraved or brushed finish shaping the light, or perhaps a satin touch creating a warm atmosphere.

### THE ETERNITY OF TIME PAST

Evoking the creations of foundry artisans, a sublime patina enhances the most original finishes to convey the passing of time.

> Corten<sup>®</sup> steel, hammered steel or bronze imbue interiors with a unique atmosphere.