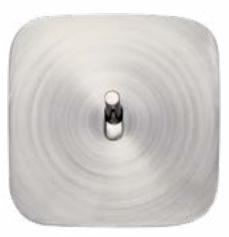

### THE ESSENTIALS

With metal in a timeless matt black or satin white finish you can never go wrong.

L<sup>1</sup> legrand

WHETHER MIRRORED, BRUSHED OR SATIN, **MÉMOIRE** STYLE DEVICES STAND OUT DUE TO **THEIR DECORATIVE DETAILS:** TEARDROP TOGGLE, CHAMFERS, VISIBLE SCREW HEADS, ROUND

BUTTONS WITH KNURLED BEZELS.

## MÉMOIRE STYLE

0

Mémoire draws inspiration from the past to ensure its lasting presence. It blends harmoniously with the very finest in cabinetmaking, soft furnishings, glass and crystal ware.