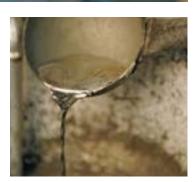

## METAL CRAFTSMANSHIP

Art d'Arnould gives architects and interior decorators an opportunity to use metal to mould, design and shape spaces much as a sculptor would, thanks to the infinite possibilities that such precious and resistant materials can offer.

#### **CRAFTED SURFACES**

With Art d'Arnould, metal takes on many styles: a mirror polish reflecting its environment, a finely engraved or brushed finish shaping the light, or perhaps a satin touch creating a warm atmosphere.

Gold leaf and palladium leaf finishes will sublimate even the most demanding interior.

### THE ETERNITY OF TIME PAST

Evoking the creations of foundry artisans, a sublime patina enhances the most original finishes to convey the passing of time.

> Corten<sup>®</sup> steel, hammered steel or bronze imbue interiors with a unique atmosphere.