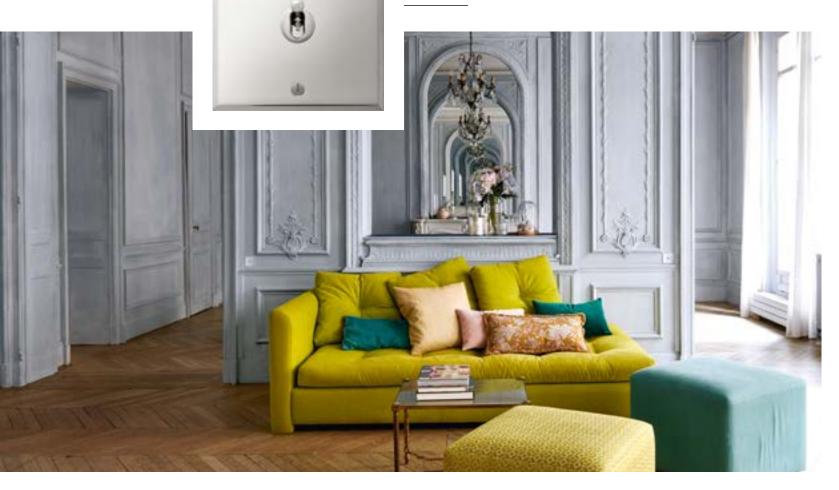

# Embodying the essence of composition

THE ÉPURE STYLE COMPRISES CRISP LINES FOR CLEAN SPACES. A SLEEK DESIGN WITH CLEAR-CUT EDGES, RIGHT ANGLES, AND ELEGANTLY SIMPLE LEVERS IS IDEAL FOR MINIMALIST INTERIORS WITH AN ASSERTIVE TOUCH. L<sup>1</sup> legrand

Resolutely contemporary, the Épure style can play with colour for added contrast, or conversely, blend into its surroundings.

## La legrand

In the most minimalist spaces, Épure provides an architectural finishing touch to underscore a perfectly balanced interior.

Its finishes ideally complement a pure white decor.