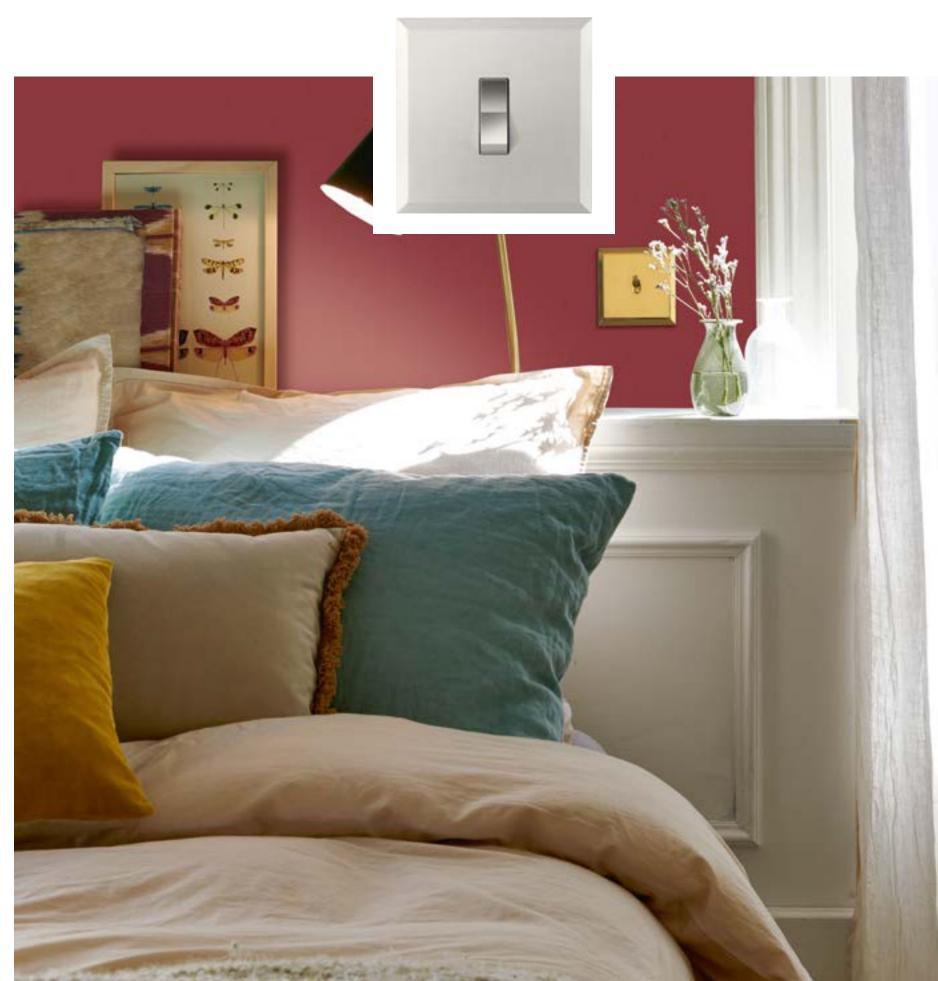

### THE ESSENTIALS

With metal in a timeless matt black or satin white finish you can never go wrong.

L<sup>1</sup> legrand

WHETHER MIRRORED, BRUSHED OR SATIN, **MÉMOIRE** STYLE DEVICES STAND OUT DUE TO **THEIR DECORATIVE DETAILS:** TEARDROP TOGGLE, CHAMFERS, VISIBLE SCREW HEADS, ROUND