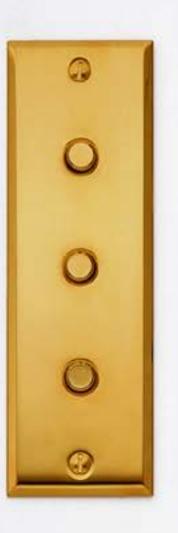

## MÉMOIRE STYLE

0

Mémoire draws inspiration from the past to ensure its lasting presence. It blends harmoniously with the very finest in cabinetmaking, soft furnishings, glass and crystal ware.

### THE ESSENTIALS

With metal in a timeless matt black or satin white finish you can never go wrong.

L<sup>1</sup> legrand

WHETHER MIRRORED, BRUSHED OR SATIN, **MÉMOIRE** STYLE DEVICES STAND OUT DUE TO **THEIR DECORATIVE DETAILS:** TEARDROP TOGGLE, CHAMFERS, VISIBLE SCREW HEADS, ROUND