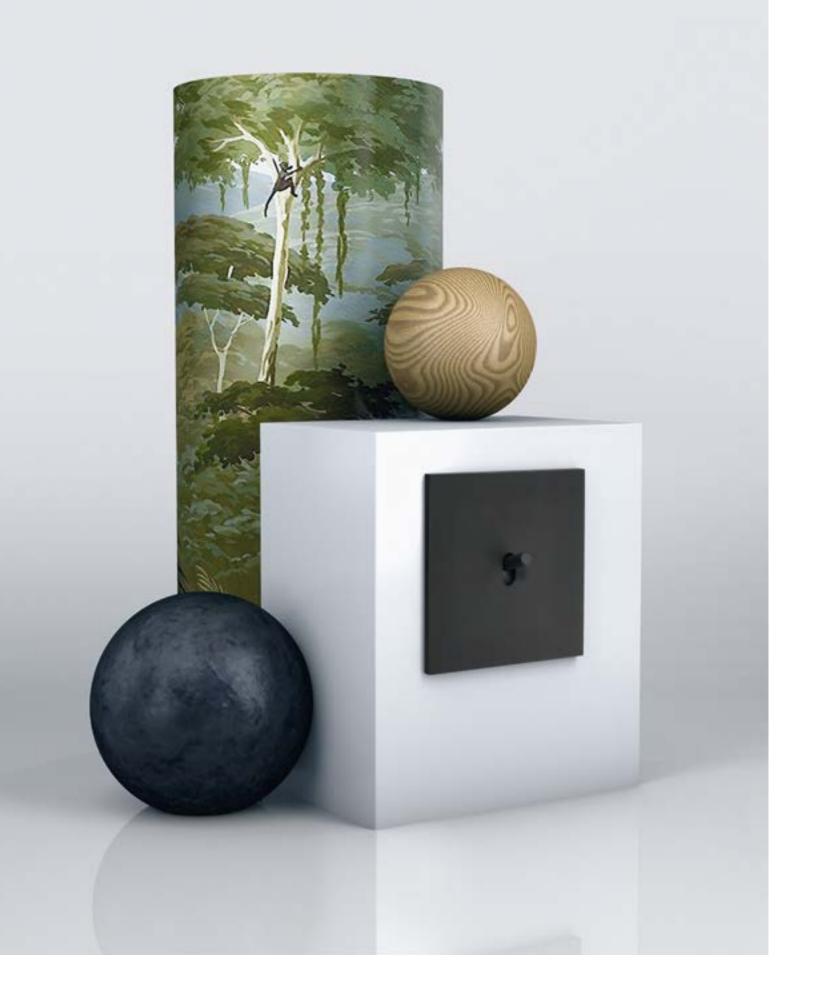

## METAL CRAFTSMANSHIP

Art d'Arnould gives architects and interior decorators an opportunity to use metal to mould, design and shape spaces much as a sculptor would, thanks to the infinite possibilities that such precious and resistant materials can offer.

#### **CRAFTED SURFACES**

With Art d'Arnould, metal takes on many styles: a mirror polish reflecting its environment, a finely engraved or brushed finish shaping the light, or perhaps a satin touch creating a warm atmosphere.

Gold leaf and palladium leaf finishes will sublimate even the most demanding interior.

### THE ETERNITY OF TIME PAST

Evoking the creations of foundry artisans, a sublime patina enhances the most original finishes to convey the passing of time.

> Corten<sup>®</sup> steel, hammered steel or bronze imbue interiors with a unique atmosphere.