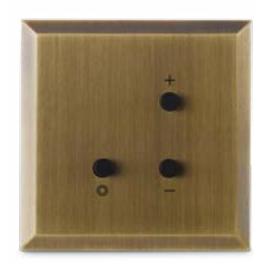

### DESIGN SPELLS ATMOSPHERE

Designing interiors means working with space and lighting in a way that will create warm and intimate atmospheres.

With Art d'Arnould presence detectors, dimmers or motorised blind controls, enjoy the wealth of electric device functionalities to the full.