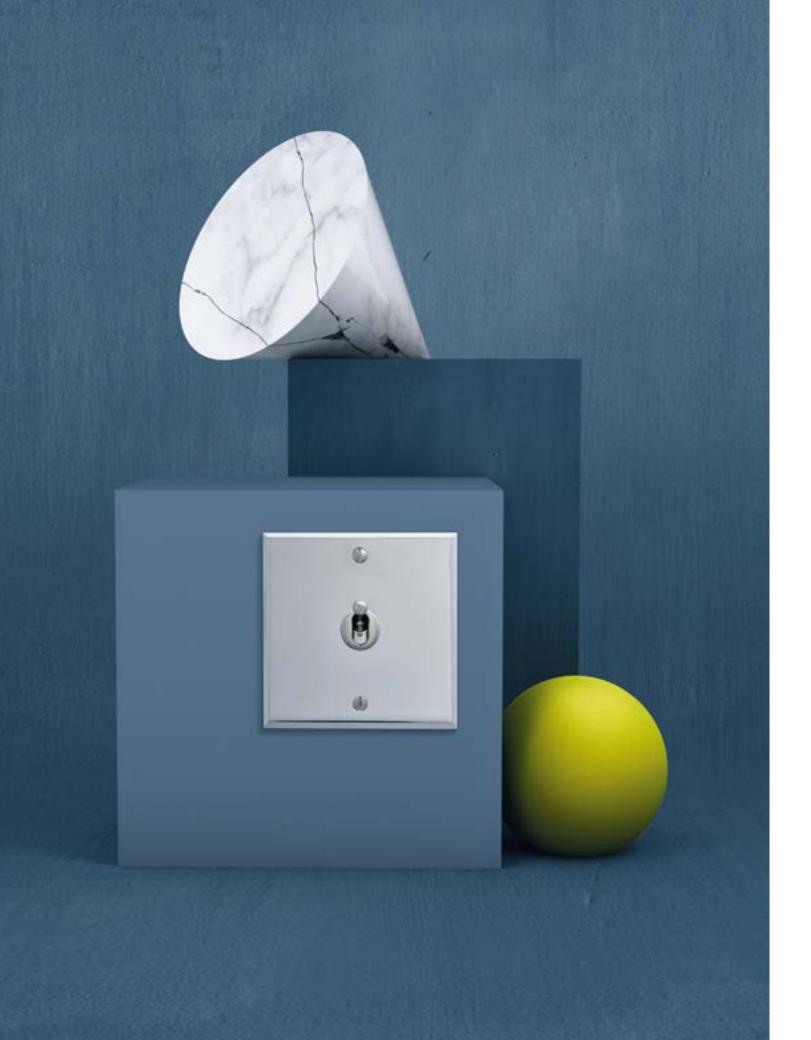

### THE ESSENTIALS

With metal in a timeless matt black or satin white finish you can never go wrong.

L<sup>1</sup> legrand

WHETHER MIRRORED, BRUSHED OR SATIN, **MÉMOIRE** STYLE DEVICES STAND OUT DUE TO **THEIR DECORATIVE DETAILS:** TEARDROP TOGGLE, CHAMFERS, VISIBLE SCREW HEADS, ROUND

BUTTONS WITH KNURLED BEZELS.

## MÉMOIRE STYLE

0

Mémoire draws inspiration from the past to ensure its lasting presence. It blends harmoniously with the very finest in cabinetmaking, soft furnishings, glass and crystal ware.