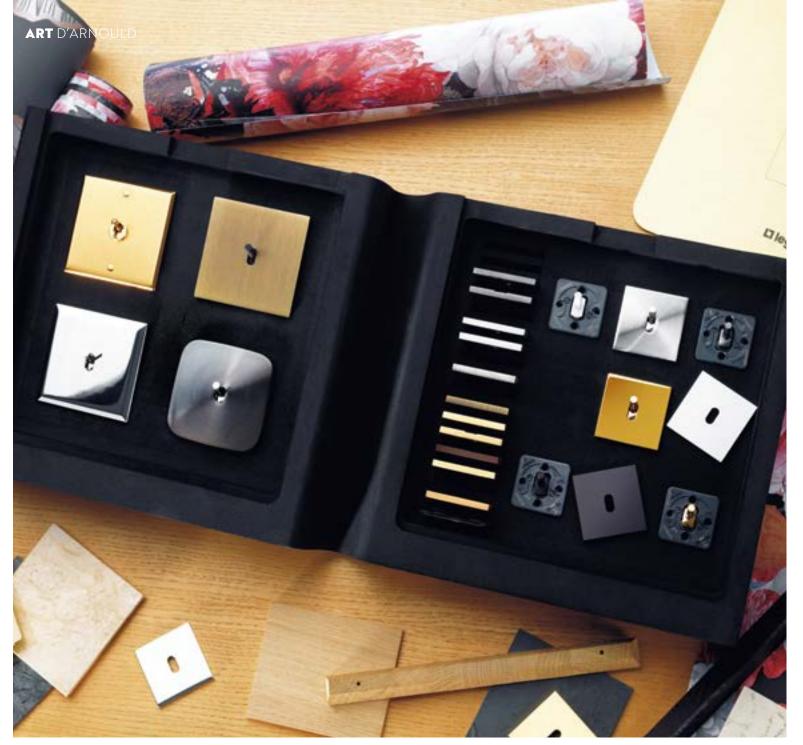

#### A TALENT FOR COMPOSITION

Customise your wiring accessories from among a wealth of design features. Levers, chamfers, materials, shapes and functions form a rich variety from which to compose precisely the devices that will blend in perfectly with your interior's purpose and character.

Legrand experts will readily assist you to ensure the technical compatibility of your selection.