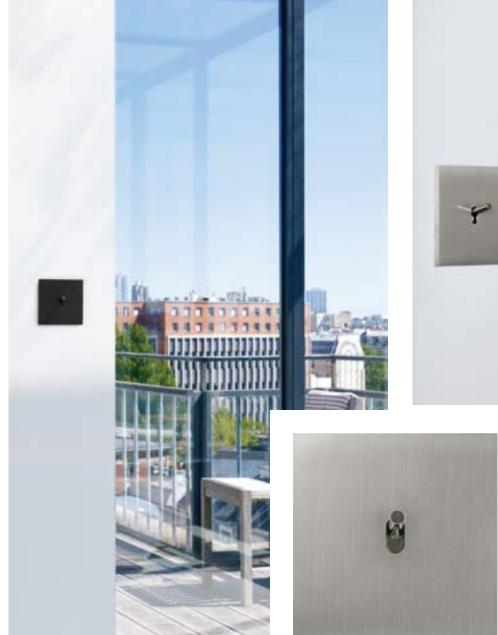

## UNIQUELY DIVERSE FORMATS

Art d'Arnould offers a wide range of wiring accessory formats: small or large, square or rectangle, round or medallion-shaped, with multigang plates adding yet further to this diversity of shapes. Their elegance and refinement will adapt to every interior.

### MEETING ALL STANDARDS

Offering a wide variety of international<sup>(1)</sup> standards, Art d'Arnould is suitable for equipping projects all over the world.

French/Belgian 🔺

Italian 🛦

Swiss 🔺

Euro-US ▲

British 🔺