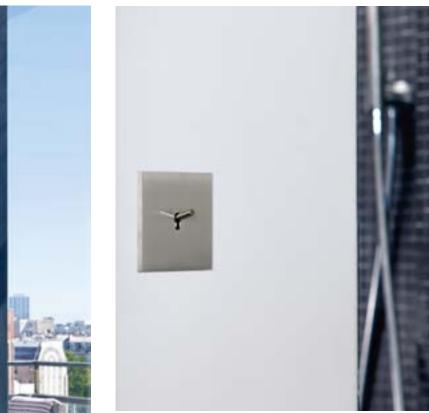

# Embodying the essence of composition

THE ÉPURE STYLE COMPRISES CRISP LINES FOR CLEAN SPACES. A SLEEK DESIGN WITH CLEAR-CUT EDGES, RIGHT ANGLES, AND ELEGANTLY SIMPLE LEVERS IS IDEAL FOR MINIMALIST INTERIORS WITH AN ASSERTIVE TOUCH. L<sup>1</sup> legrand

Resolutely contemporary, the Épure style can play with colour for added contrast, or conversely, blend into its surroundings.

## La legrand

In the most minimalist spaces, Épure provides an architectural finishing touch to underscore a perfectly balanced interior.

Its finishes ideally complement a pure white decor.