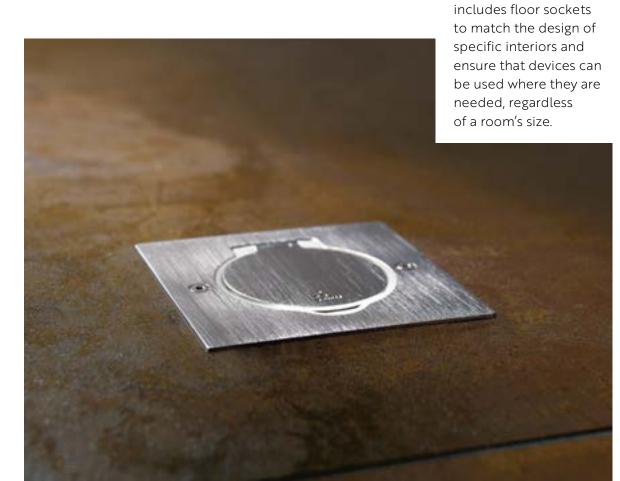

te warm and intimate atmospheres.

With Art d'Arnould presence detectors, dimmers or motorised blind controls, enjoy the wealth of electric device functionalities to the full.











### MEETING ESSENTIAL NEEDS

Art d'Arnould features can include visual cues for dark or dimly lit spaces.

#### DATA AND TV

Access to multiple forms of data signals (audio, video, etc.) has become an essential customer requirement. Art d'Arnould meets these needs and caters to all types of data transmission standards.

## L<sup>-</sup>legrand

# Must-have



















### MEETING ALL STANDARDS

Offering a wide variety of international<sup>(1)</sup> standards, Art d'Arnould is suitable for equipping projects all over the world.

French/Belgian 🔺



Italian 🛦





Swiss 🔺





Euro-US ▲



British 🔺



## L<sup>1</sup>legrand



#### USB Type-A / Type-C 🔺

## MUST-HAVE FEATURES TO CHARGE MOBILE DEVICES

Now a must in modern installations, USB chargers (Type-A or C) are embellished by the decorative finishes of this range.

## Connection FEATURES

### **FLOOR SOCKETS**

Art d'Arnould also



## Lighting FEATURES



#### **READING LIGHTS**

Art d'Arnould offers reading lights for all types of environments and uses, with adaptable configurations to ensure convenient access from either side. Available in combination with USB mobile device charging features, they come in the various Art d'Arnould finishes for a perfect match with surrounding decorative choices.





#### WALL LAMPS

Art d'Arnould wall lamps afford ambiance options through LEDs whose light is at just the desired temperature,