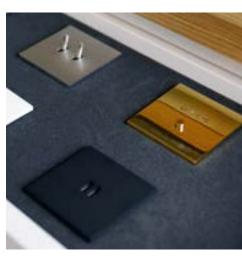

## METAL CRAFTSMANSHIP

Art d'Arnould gives architects and interior decorators an opportunity to use metal to mould, design and shape spaces much as a sculptor would, thanks to the infinite possibilities that such precious and resistant materials can offer.

#### **CRAFTED SURFACES**

With Art d'Arnould, metal takes on many styles: a mirror polish reflecting its environment, a finely engraved or brushed finish shaping the light, or perhaps a satin touch creating a warm atmosphere.

Gold leaf and palladium leaf finishes will sublimate even the most demanding interior.

### THE ETERNITY OF TIME PAST

Evoking the creations of foundry artisans, a sublime patina enhances the most original finishes to convey the passing of time.

> Corten<sup>®</sup> steel, hammered steel or bronze imbue interiors with a unique atmosphere.