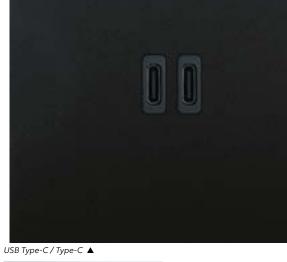

#### USB Type-A / Type-C 🔺

## MUST-HAVE FEATURES TO CHARGE MOBILE DEVICES

Now a must in modern installations, USB chargers (Type-A or C) are embellished by the decorative finishes of this range.