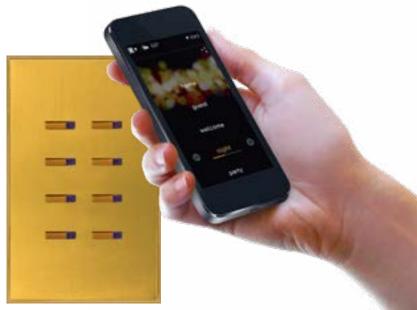

#### WALL LAMPS

Art d'Arnould wall lamps afford ambiance options through LEDs whose light is at just the desired temperature, cool or warm.

In order to offer prestige hotel guests a unique experience, Art d'Arnould installations interface with the UX for Upscale Hotels range of controllers.

# Technological FEATURES

Art d'Arnould seamlessly interfaces with cutting edge technology protocols to convey home automation functions such as door controls or room lighting scenarios, not to mention smartphone remote control.