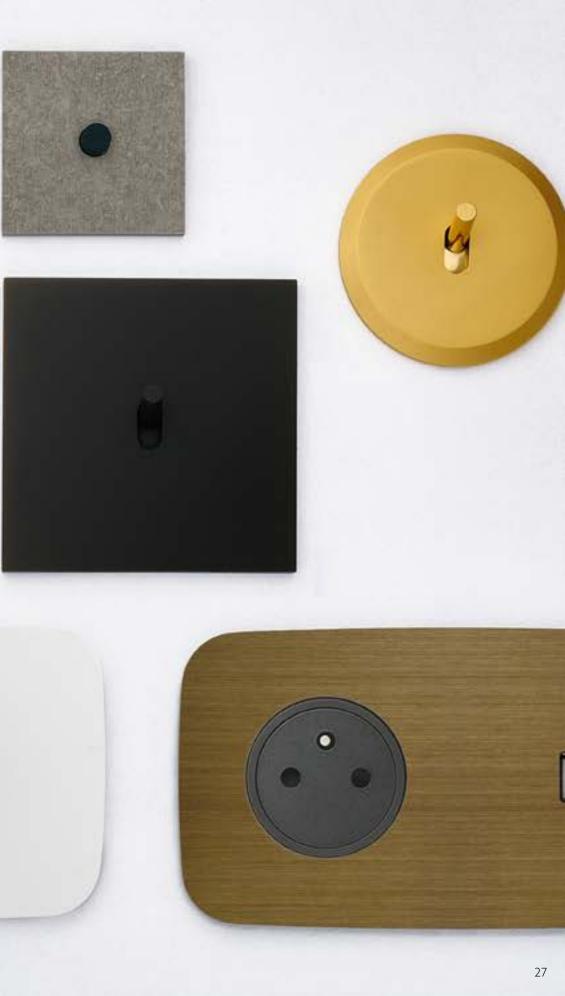

## UNIQUELY DIVERSE FORMATS

Art d'Arnould offers a wide range of wiring accessory formats: small or large, square or rectangle, round or medallion-shaped, with multigang plates adding yet further to this diversity of shapes. Their elegance and refinement will adapt to every interior.

#### **CRAFTED SURFACES**

With Art d'Arnould, metal takes on many styles: a mirror polish reflecting its environment, a finely engraved or brushed finish shaping the light, or perhaps a satin touch creating a warm atmosphere.

Gold leaf and palladium leaf finishes will sublimate even the most demanding interior.