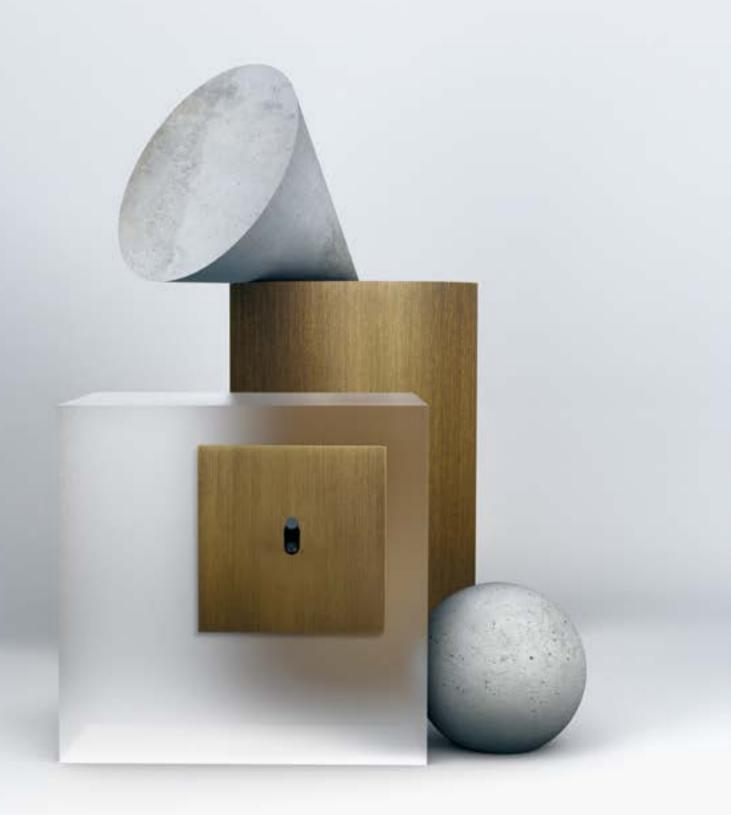

# Infinite

# Textured

## SUBSTANCE

## METAL CRAFTSMANSHIP

Art d'Arnould gives architects and interior decorators an opportunity to use metal to mould, design and shape spaces much as a sculptor would, thanks to the infinite possibilities that such precious and resistant materials can offer.

#### **CRAFTED SURFACES**

With Art d'Arnould, metal takes on many styles: a mirror polish reflecting its environment, a finely engraved or brushed finish shaping the light, or perhaps a satin touch creating a warm atmosphere.